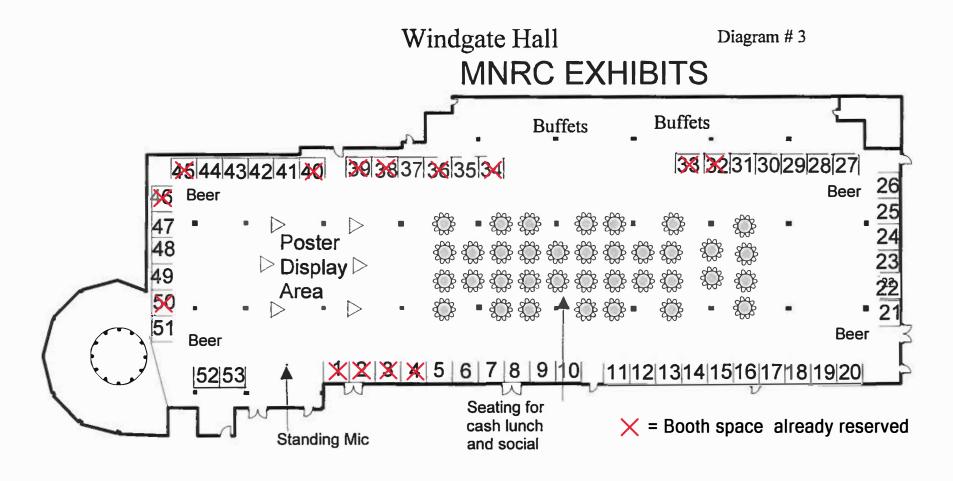

## Margaritaville Lake Resort, Osage Beach, MO

| Company/Organization Name:                                                                                                                                  |                                                                    |                                |                    |
|-------------------------------------------------------------------------------------------------------------------------------------------------------------|--------------------------------------------------------------------|--------------------------------|--------------------|
| Exhibit Booth Name:                                                                                                                                         |                                                                    | # of Booths Needed:            |                    |
| Address:                                                                                                                                                    |                                                                    |                                |                    |
| City:                                                                                                                                                       | State:                                                             | Zip:                           |                    |
| Phone Number:                                                                                                                                               | FAX Number: _                                                      |                                |                    |
| E-Mail:                                                                                                                                                     | Website Address:                                                   |                                |                    |
| Preference of Booth Location (by number,                                                                                                                    | see attached Windgate Hall dia                                     | agram): #1#2_                  | #3                 |
| The exhibitor agrees to have the exhibit rearemove the exhibit no later than <b>1:00 p.m.</b>                                                               |                                                                    |                                | <b>2022</b> and to |
| Please check the appropriate blank:                                                                                                                         |                                                                    |                                |                    |
| Commercial (1st booth = \$300.00                                                                                                                            | ), Additional attached booths = \$1                                | 50.00 each)                    |                    |
| <ul> <li>Commercial exhibitors receive<br/>names below). Additional boot<br/>other registrations will need to<br/>2021 under "society or non-soc</li> </ul> | th rentals will receive one full-or be made through the conference | conference registration        | per booth. All     |
| Commercial Exhibitor Names:                                                                                                                                 | .(1)                                                               | (2)                            |                    |
| Not for profit organization / Gov                                                                                                                           | vernmental / Educational / A                                       | <b>rtist</b> (Booths = \$125.0 | 0 each)            |
| <ul> <li>Non-commercial exhibitors reconame below). All other registra<br/>after November 1, 2021 under</li> </ul>                                          | ations will need to be made thro                                   | ough the conference re         |                    |
| Non-Commercial Exhibitor Na                                                                                                                                 | <u>me:</u> (1)                                                     |                                |                    |
| Registration Deadline is <b>January 12, 2022</b> Missouri Natural Resources Conference. O on the Conference website (https://mnrc.org                       | Inline credit card registration w                                  |                                |                    |
|                                                                                                                                                             |                                                                    | Signature of E                 | xhibitor/Date      |